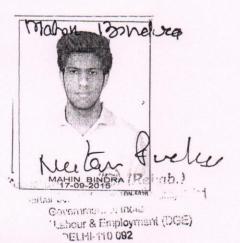

This is to certify that Shfi/Miss/Mfs. You you Sidana is registered with this Centre as an orthopaedically handicapped/visually handicapped hearing handicapped candidate vide Inake No. W32/HH/14

He/she has been found suitable for seeking admission in B. Toch in Change Cal Grage/
Blo Tach Gauge / Computer Science Engg. / 1.To Engg. Gurse.

H/s/her application form may kindly be considered for admission. H/s/Her attested photograph is also enclosed, herewith for indentification.

Yours faithfully,

Assistant Director (Pehabilitation)
Vocetignal Rehabilitation Centre
For Habilitation (Emp.)
Ministry of Labour D.G.R.S.F.