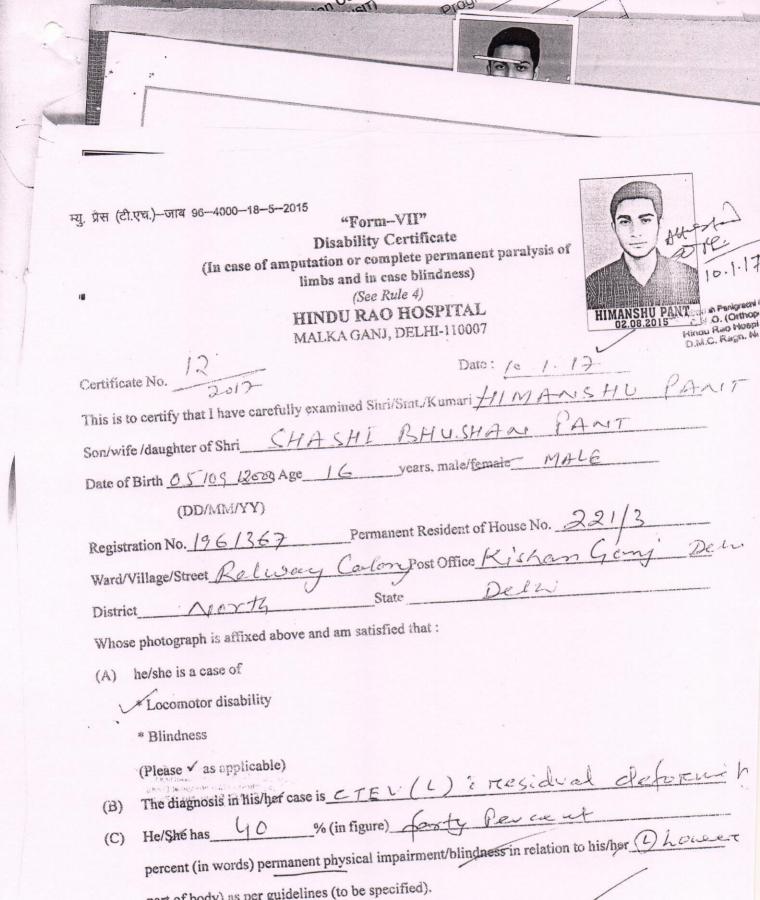

#### FORM - IV

#### DISABILITY CERTIFICATE

(for disability related to mental illness / mental retardation / multiple disabilities with mental illness or mental retardation)

| Certificate No                                                                  |                         |
|---------------------------------------------------------------------------------|-------------------------|
| This is to certify that I have carefully examined                               |                         |
| Shri / Smt. / KumAARSHDEEP SINGH SANDHU                                         |                         |
| son / wife / daughter of ShriJAIDEEP SINGH SANDHU                               | 661                     |
| Date of Birth25.07.1997Age16 years                                              | adsor<br>sycholo        |
| SexMALERegistration No2013-06-27667,                                            | HBAS, Delhi-110095      |
| permanent resident ofP-9, MAUDE ROAD, DELHI CANTT,                              |                         |
|                                                                                 |                         |
| whose photograph is affixed above, and am satisfied that he / she is can        | se ofMENTAL             |
| Disability. His / Her extent of percentage physical impairment / mental         | l disability has been   |
| evaluated as per the guidelines (to be specified) and is shown against the rele | evant disability in the |
| table below: -                                                                  | " <u>"</u> "            |
|                                                                                 | D                       |

| S.No. | Disability         | Affected part of body | Diagnosis                                                                                       | Permanent / temporary physical impairment / mental disability (in %age) |
|-------|--------------------|-----------------------|-------------------------------------------------------------------------------------------------|-------------------------------------------------------------------------|
|       | Mental retardation | X                     | x                                                                                               | X                                                                       |
|       | Mental illness     | •                     | SPECIFIC LEARNING<br>DISORDER OF MIXED<br>SCHOLASTIC SKILLS<br>(IQ=127)<br>(ICD-10 code F-81.3) | * MODERATE<br>IMPAIRMENT                                                |

se strike out the disabilities which are not applicable)

of now, there are no methods or tests for quantifying degree of disability in cases of exia – scientifically agreed upon or administratively approved. In view of the above, it is std that the clinical grading of Dyslexia as Moderate should be considered as satisfying the new of the degree of disability being over 40% as required by the PWD Act, 1995.