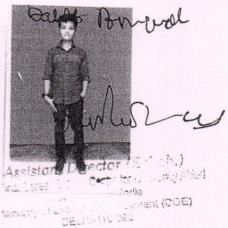

This is to certify that Shri/Miss/Mrs. Afit Singh Kushwaha is registered with this Centre as an orthopaedically handicapped/visually handicapped bearing handicapped candidate vide Inake No. 122/0H/14

He/sh/e has been found suitable for seeking admission in B. Tech in C. E. / E. C. E. / E. C. E. / E. C. E. / E. E. E. Course.

His/her application form may kindly be considered for admission. His/her attested photograph is also enclosed, herewith for identification.

4a Sion)

Encl. : As above.
Application Form No./Roll No. 14552960

Yours faithfully,

Assistant Director (Emp.) tre For Handicapped Ministry of Labour D.G.E.&T. 9, 10, 11, Karkardooma Vikas Marg, Delhi - 110092