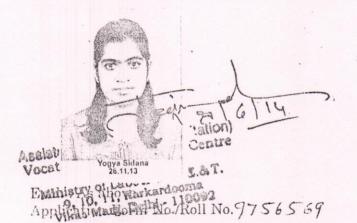

This is to certify that Shfi/Miss/Mfs. You you Sidana is registered with this Centre as an orthopaedically handicapped/visually handicapped hearing handicapped candidate vide Inake No. W32/HH/14

He/she has been found suitable for seeking admission in B. Toch in Change Cal Grage/
Blo Tach Gauge / Computer Science Engg. / 1.To Engg. Gurse.

H/s/her application form may kindly be considered for admission. H/s/Her attested photograph is also enclosed, herewith for indentification.

Yours faithfully,

Assistant Director (Pehabilitation)
Vocetignal Rehabilitation Centre
For Habilitation (Emp.)
Ministry of Labour D.G.R.S.F.