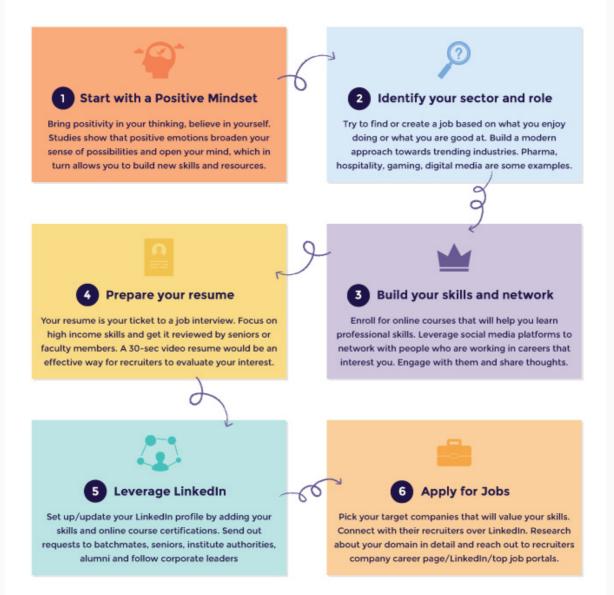

We all want to pursue a career path that we love, that we are passionate about, right? But, there's more to it. The world is changing everyday and to have a successful career, you need to choose a career that is the right fit for you.

The current pandemic has disrupted the entire job market in a way that none of us would have imagined leading to job loss as a major cause of stress for 25% Indians.

So how do you pave a professional career path? Here's a guide to help you build a career roadmap.

## Seek Professional Guidance:

There are a tremendous number of opportunities out there. Identifying career options and narrowing them down to one career decision has never been easy for any of us. Seeking career guidance helps you learn more about yourself and how to carry out decisions and plans that relate to your life and future job direction.